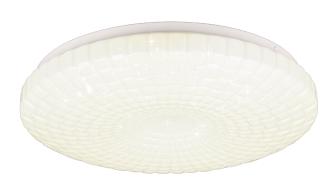

# **VEGA - R64311101**

incl. 1x SMD, 16W · 1x 1900lm, 3000K

- · Starlight effect
- Wall- & ceiling mounting
- IP20
- Not dimmable

#### **Material construction**

Plastic · White Plastic · White

#### **Product dimensions**

Height: 6cm Diameter: 33cm Weight: 0,415kg